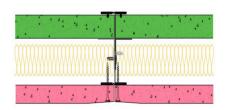

## SE60-K-56(25) - SPEEDLINE System Data Sheet - Version V1 (24-10-23)

SPEEDLINE 60mm 'l' Stud Shaft Encasement @600mm Ctrs, with Knauf 15mm Fire Panel, Knauf 19mm Coreboard, 25mm APR

## System Performance Breakdown

Fire Resistance:

BS476 Part 22:1987:

Test Ref & Date or Applied Ref & Report:

Max Height: Thickness:

Duty Grade: BS 5234: Part 2:1992:

Sound Insulation:

60/60 FromShaftSideOnly Minutes (Integrity/Insulation).

BRE 303713 - BRE Report P102396-1012B Refer to Speedline Specification Clause

77 mm. (At Base Track, Excluding Finishes)

Heavy - Annexes A-F

42 RwdB, Date Tested or Assessed Against -